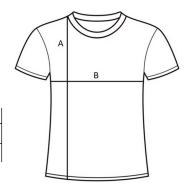

## AA 801 Performance Heather Crewneck Tee

|                          | XXS    | XS     | S      | М      | L      | XL     | 2XL    | 3XL    | 4XL    |
|--------------------------|--------|--------|--------|--------|--------|--------|--------|--------|--------|
| Body Length from HPS (A) | 25.75" | 26.75" | 27.75" | 28.75" | 29.75" | 30.75" | 31.75" | 32.75" | 33.75" |
| Chest (B)                | 17.5"  | 19"    | 20.5"  | 22"    | 23.5"  | 25.25" | 27"    | 28.75" | 30.5"  |

DISCLAIMER: Please note that the above sizing chart is approximate. For more detailed information, please contact an Expert Brand Customer Service Representative.

78% Microfiber PTS™ Polyester, 22% Treated Cotton